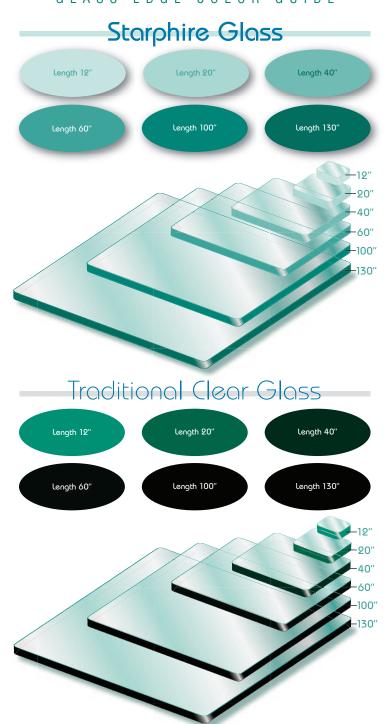

Look at the edge of almost any piece of standard clear furniture glass and you'll notice a green cast. That effect is exaggerated as the glass becomes thicker or longer.

This phenomenon is demonstrated in the illustration (bottom, right), which shows how the greenish hue of conventional clear glass becomes increasingly dark as the length or the thickness of the glass grows.

In addition to getting darker as it gets thicker, edge color may also be affected by other factors, such as the amount of ambient lighting or the way a shaped edge is contoured.

#### The Edge of Starphire® Ultra-Clear Glass

If a dark green or black edge color is undesirable, PPG offers an alternative. Starphire Ultra-Clear Glass is the industry's most transparent glass, thanks to a proprietary glass formulation and manufacturing process that gives this extraordinary product a jewel-like blue-edge not available from any other commercial glass product.

Compare yourself, using the illustration (top, right). As you can see, even at a length of 130 inches, Starphire glass edge maintains a pleasing blue-green aesthetic that brings more light into interior spaces, while offering unmatched levels of brightness, color fidelity, clarity and visual excitement.