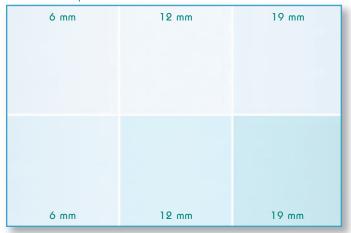

### Starphire® Ultra-Clear Glass

The clarity of Starphire Ultra-Clear glass by PPG actually becomes more apparent as the glass gets thicker and longer, maintaining a pleasing aesthetic. The photograph below demonstrates how the thickness of the glass can affect the greenish hue of traditional clear float glass in comparison to Starphire glass.

#### Starphire Ultra-Clear Glass

#### Clear Float Glass

Glass colors represented in this brochure are approximate and reflect the effects of photographic and lithographic processes.

PPG Industries, Inc. Glass Technology Center 400 Guys Run Road Cheswick, PA 15024